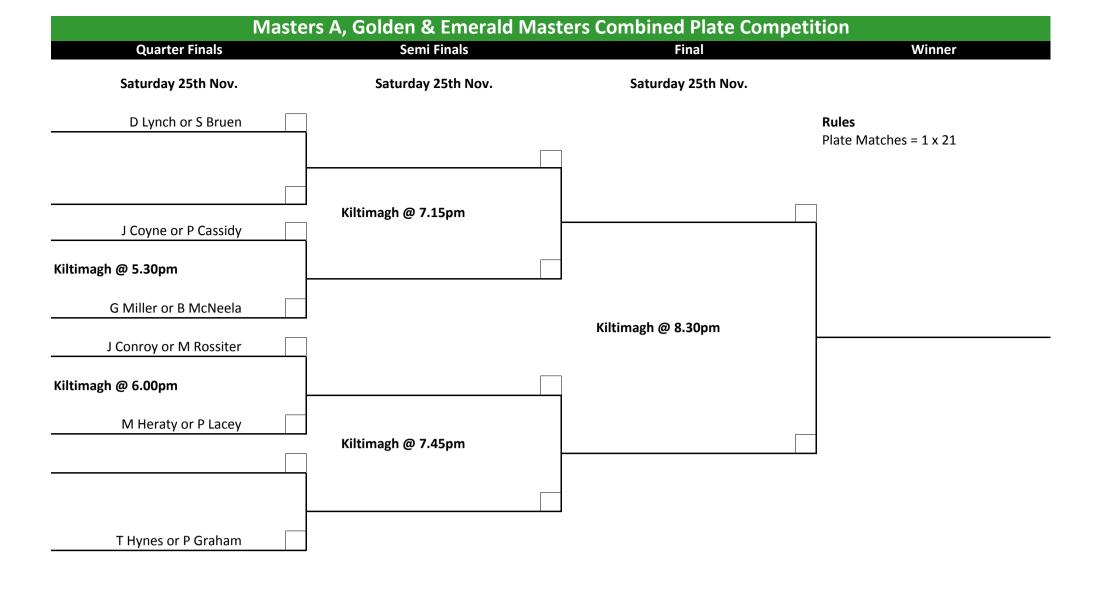

Meadhbh Ni Dhalaigh (Na F - Du                     | (ט |   |  |
|                                                    |    |   |  |
| Niamh Dunne (Cul - Lao)                            |    |   |  |
| Collooney @ 5.45pm                                 |    |   |  |
| Doireann Murphy (Clar - Cla)                       |    |   |  |

Rules

Round Robin = 2 x 15 + tiebreak to 11
1pt per every game won in a match (including tie-break)
Aggregate scores used in the case of a tie
Ball = Dark Blue
Venue Official = Martin Brannigan - 087 4108411



Champions

Runner Up



40x20 Irish Adult Nationals 2017 - Mens A

Final

Champion

**Semi Finals** 

**Quarter Finals** 







40x20 Irish Adult Nationals 2017 - Ladies B

**Final** 

Champion

**Semi Finals** 

**Quarter Finals**