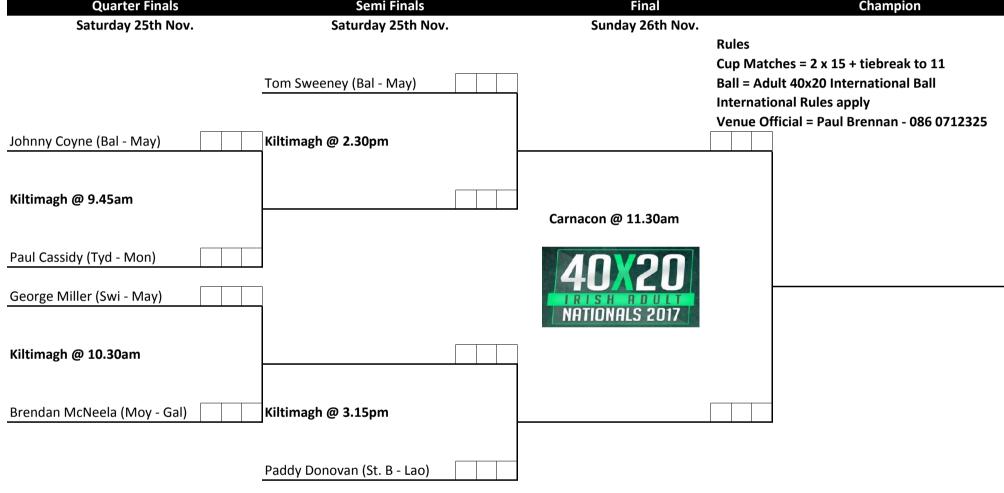

Champions

Runner Up

40x20 Irish Adult Nationals 2017 - Mens A

Final

Champion

**Semi Finals** 

**Quarter Finals** 

40x20 Irish Adult Nationals 2017 - Ladies B

**Final** 

Champion

**Semi Finals** 

**Quarter Finals** 