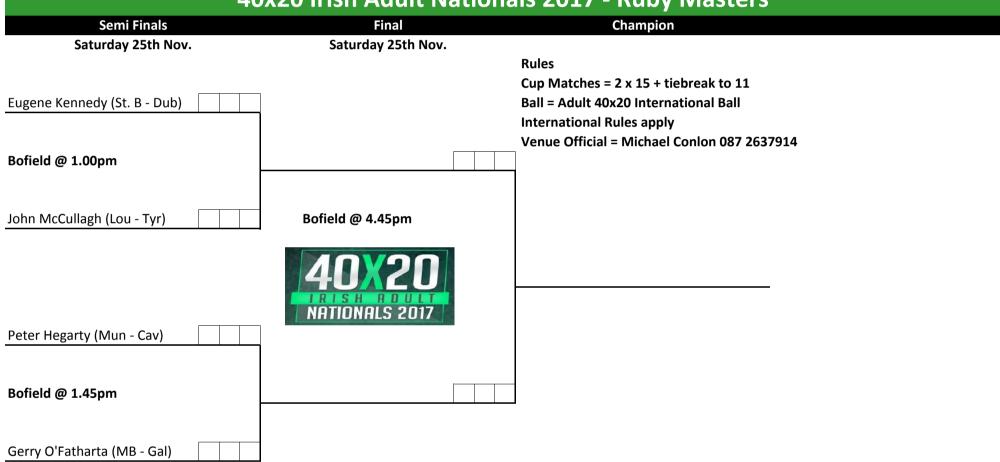

bh Ni Dhalaigh (Na F - Du                     | (ט |   |  |
|                                                    |    |   |  |
| Niamh Dunne (Cul - Lao)                            |    |   |  |
| Collooney @ 5.45pm                                 |    |   |  |
| Doireann Murphy (Clar - Cla)                       |    |   |  |

Rules

Round Robin = 2 x 15 + tiebreak to 11
1pt per every game won in a match (including tie-break)
Aggregate scores used in the case of a tie
Ball = Dark Blue
Venue Official = Martin Brannigan - 087 4108411



Champions

Runner Up



40x20 Irish Adult Nationals 2017 - Mens A

Final

Champion

**Semi Finals** 

**Quarter Finals** 







40x20 Irish Adult Nationals 2017 - Ladies B

**Final** 

Champion

**Semi Finals** 

**Quarter Finals**