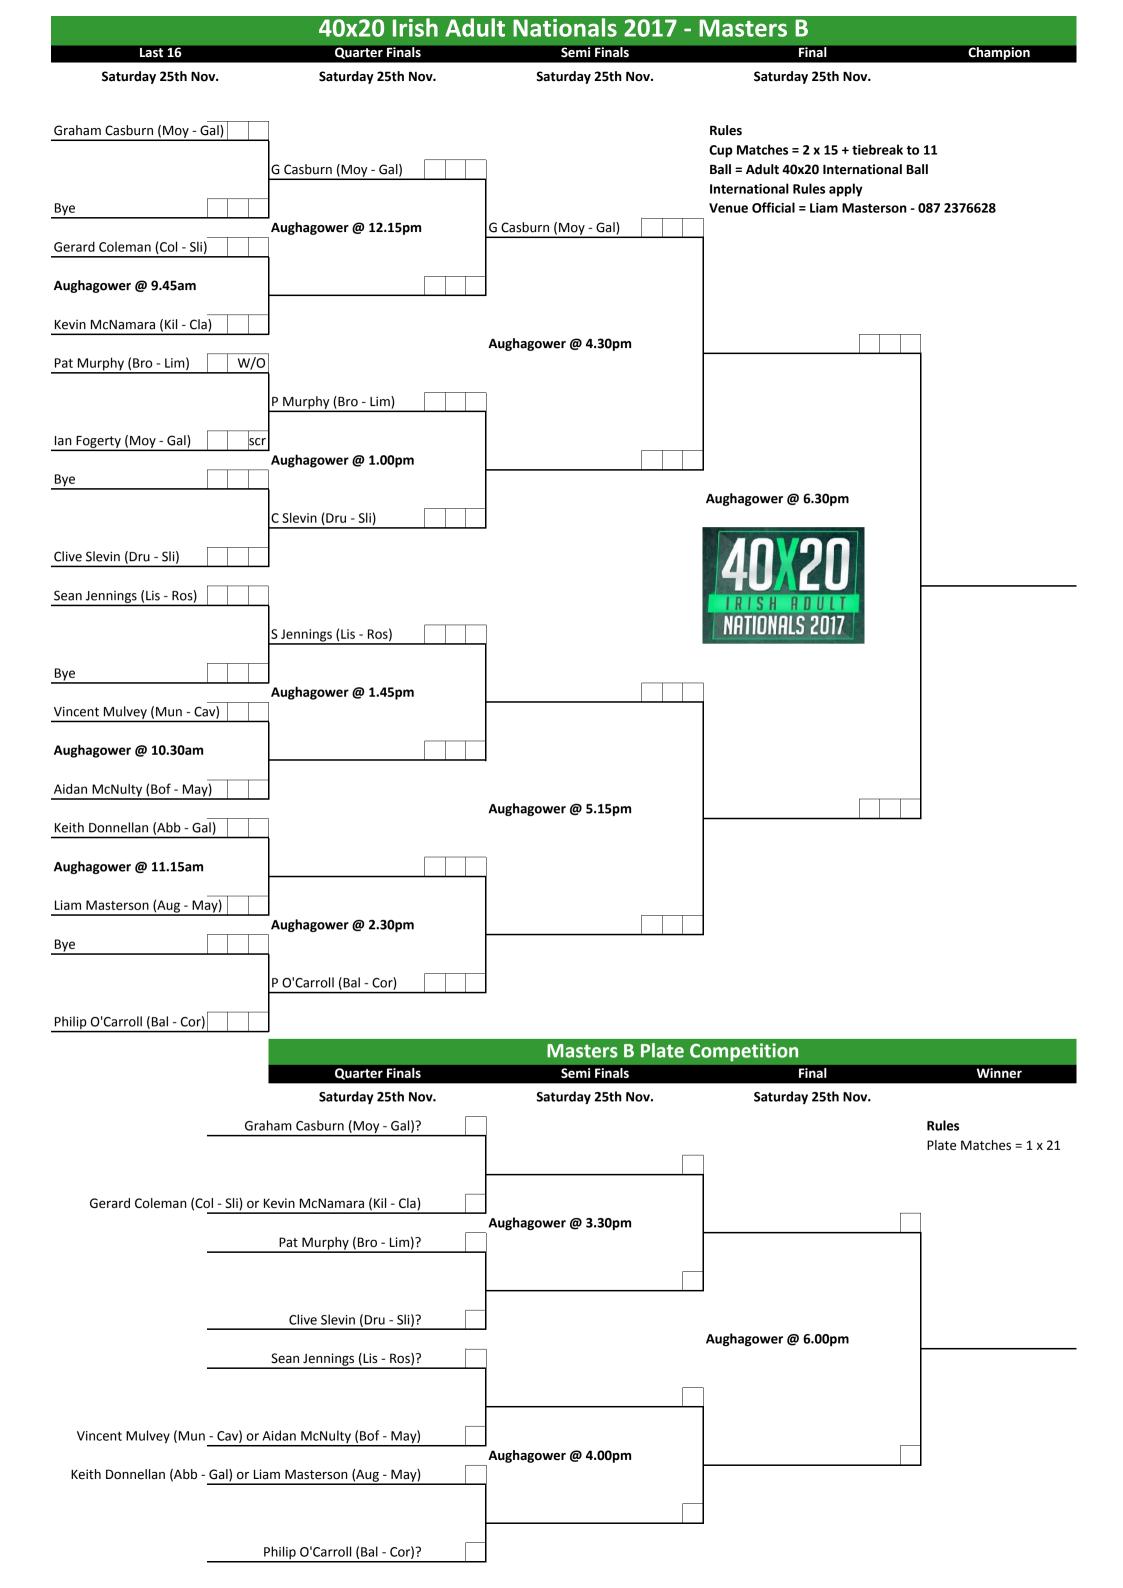

eadhbh Ni Dhalaigh (Na F - Du                     | (ט |   |  |
|                                                    |    |   |  |
| Niamh Dunne (Cul - Lao)                            |    |   |  |
| Collooney @ 5.45pm                                 |    |   |  |
| Doireann Murphy (Clar - Cla)                       |    |   |  |

Rules

Round Robin = 2 x 15 + tiebreak to 11
1pt per every game won in a match (including tie-break)
Aggregate scores used in the case of a tie
Ball = Dark Blue
Venue Official = Martin Brannigan - 087 4108411



Champions

Runner Up



40x20 Irish Adult Nationals 2017 - Mens A

Final

Champion

**Semi Finals** 

**Quarter Finals** 







40x20 Irish Adult Nationals 2017 - Ladies B

**Final** 

Champion

**Semi Finals** 

**Quarter Finals**