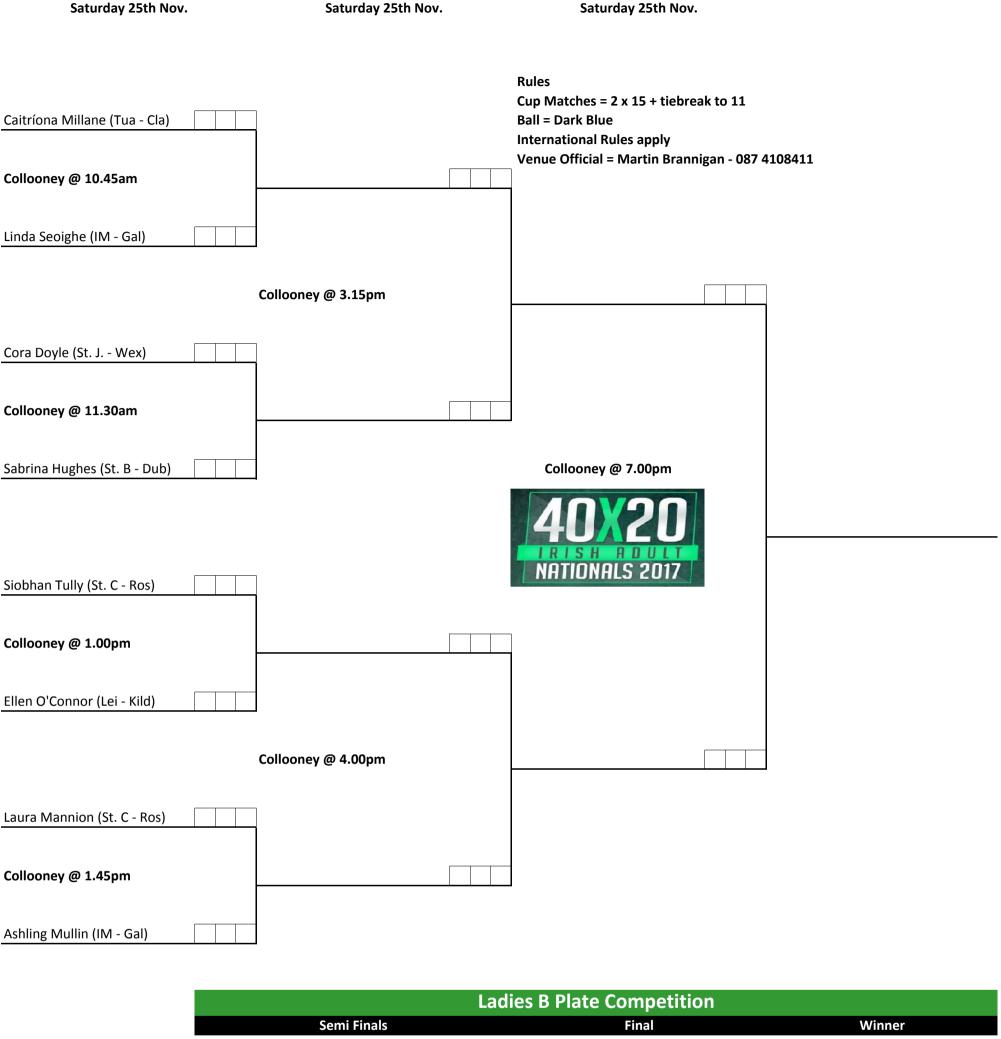

Rules

Round Robin = 2 x 15 + tiebreak to 11
1pt per every game won in a match (including tie-break)
Aggregate scores used in the case of a tie
Ball = Dark Blue
Venue Official = Martin Brannigan - 087 4108411