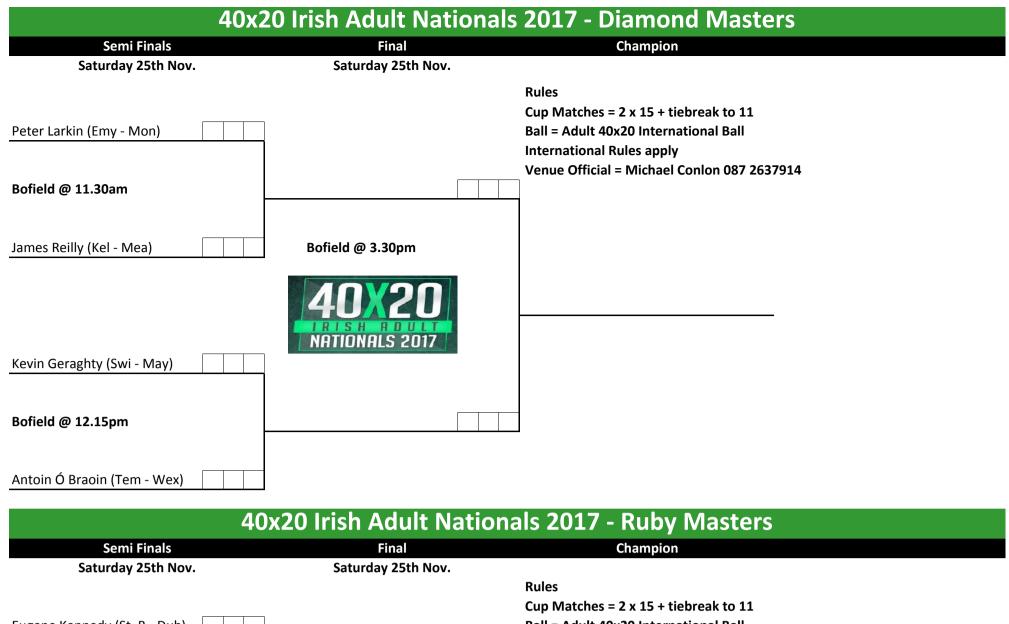

dhbh Ni Dhalaigh (Na F - Du                     | (ט |   |  |
|                                                    |    |   |  |
| Niamh Dunne (Cul - Lao)                            |    |   |  |
| Collooney @ 5.45pm                                 |    |   |  |
| Doireann Murphy (Clar - Cla)                       |    |   |  |

Rules

Round Robin = 2 x 15 + tiebreak to 11
1pt per every game won in a match (including tie-break)
Aggregate scores used in the case of a tie
Ball = Dark Blue
Venue Official = Martin Brannigan - 087 4108411



Champions

Runner Up



40x20 Irish Adult Nationals 2017 - Mens A

Final

Champion

**Semi Finals** 

**Quarter Finals** 







40x20 Irish Adult Nationals 2017 - Ladies B

**Final** 

Champion

**Semi Finals** 

**Quarter Finals**