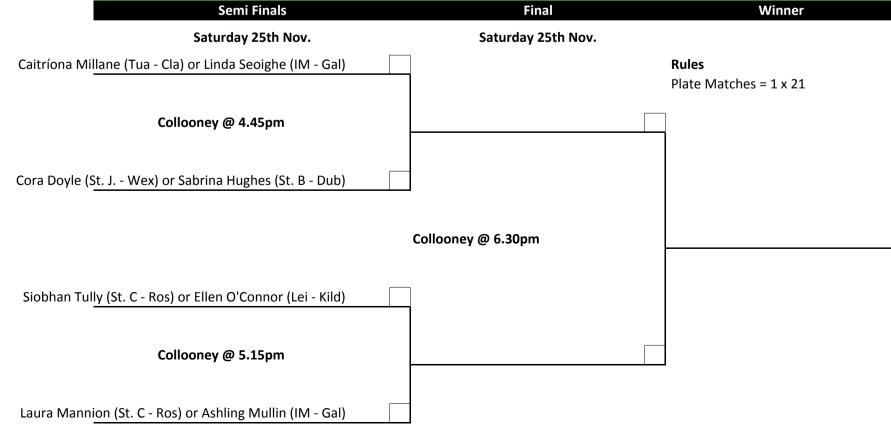

Du | h) |   |  |
| Meadhbh Ni Dhalaigh (Na F - Du                     | (ט |   |  |
|                                                    |    |   |  |
| Niamh Dunne (Cul - Lao)                            |    |   |  |
| Collooney @ 5.45pm                                 |    |   |  |
| Doireann Murphy (Clar - Cla)                       |    |   |  |

Rules

Round Robin = 2 x 15 + tiebreak to 11
1pt per every game won in a match (including tie-break)
Aggregate scores used in the case of a tie
Ball = Dark Blue
Venue Official = Martin Brannigan - 087 4108411



Champions

Runner Up



40x20 Irish Adult Nationals 2017 - Mens A

Final

Champion

**Semi Finals** 

**Quarter Finals** 







40x20 Irish Adult Nationals 2017 - Ladies B

**Final** 

Champion

**Semi Finals** 

**Quarter Finals**