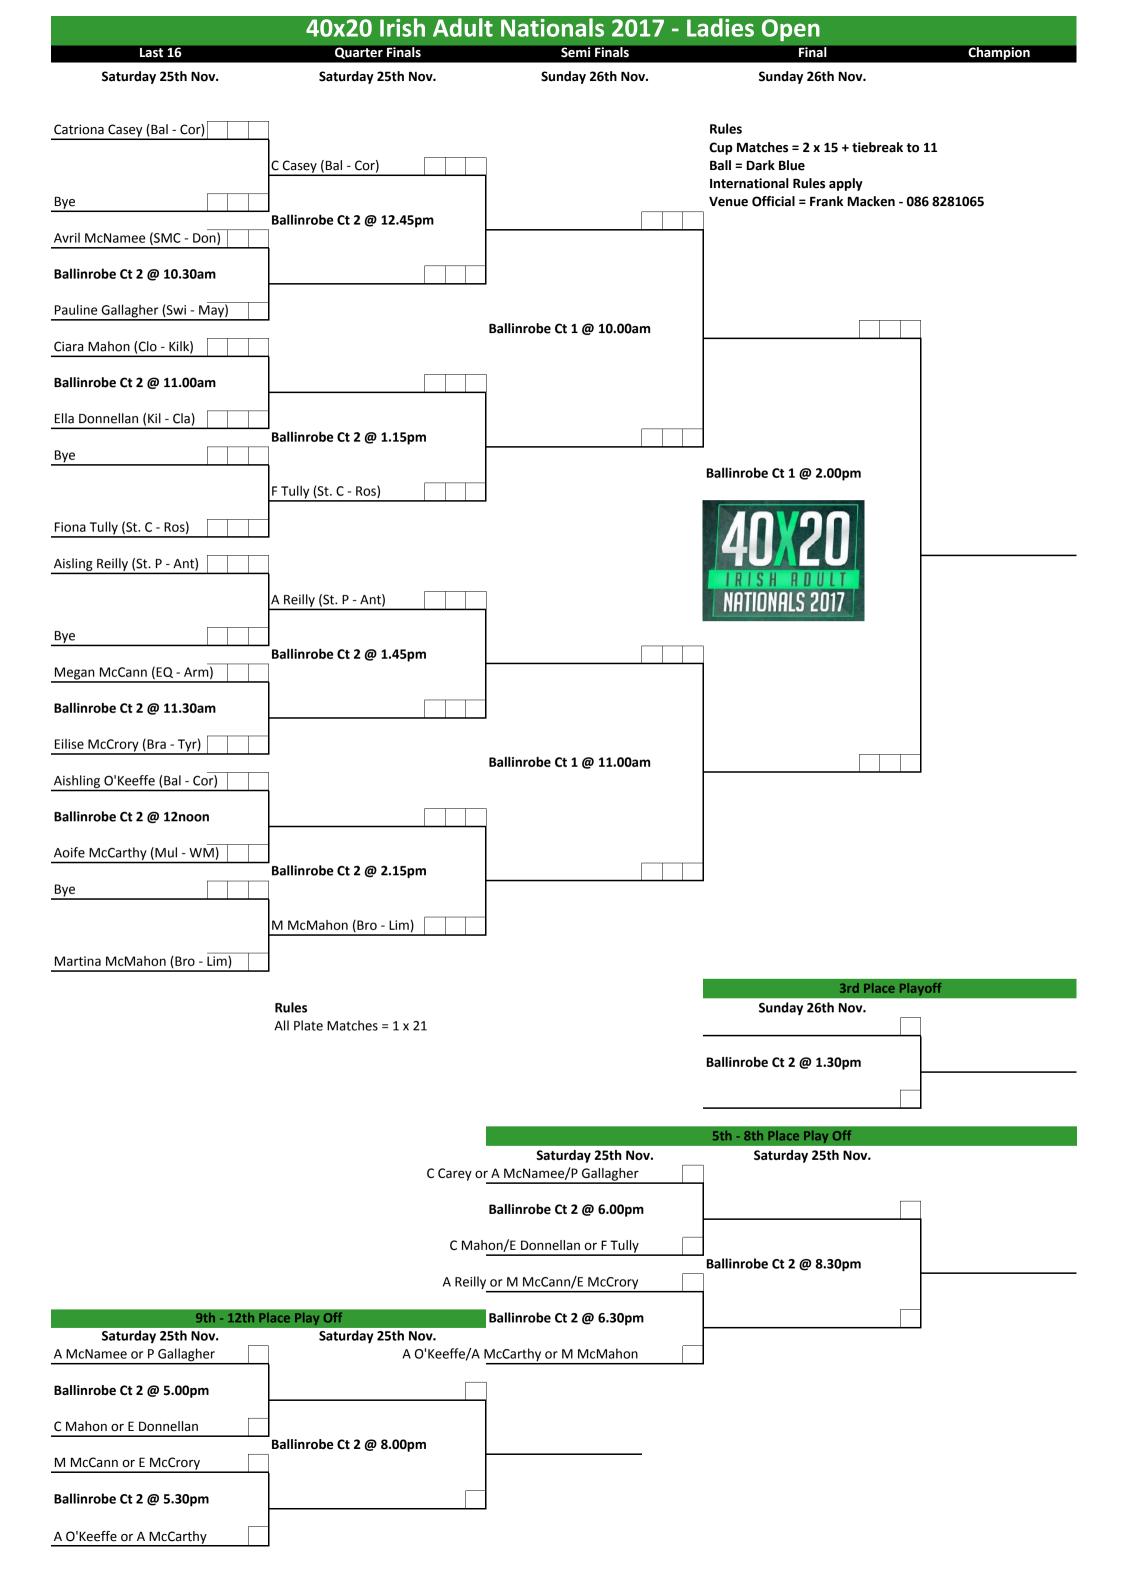

## 40x20 Irish Adult Nationals 2017 - Ladies 23 & Under

Round Robin

Saturday 25th Nov.

| Niamh Dunne (Cul - Lao)                            |    |   |  |
|----------------------------------------------------|----|---|--|
| Collooney @ 12.15pm                                |    |   |  |
| Meadhbh Ní Dhálaigh (Na F - Du                     | b) |   |  |
|                                                    |    |   |  |
|                                                    |    | r |  |
| Doireann Murphy (Clar - Cla)                       |    |   |  |
| Collooney @ 2.30pm  Meadhbh Ní Dhálaigh (Na F - Du | h) |   |  |
| Meadhbh Ni Dhalaigh (Na F - Du                     | (ט |   |  |
|                                                    |    |   |  |
| Niamh Dunne (Cul - Lao)                            |    |   |  |
| Collooney @ 5.45pm                                 |    |   |  |
| Doireann Murphy (Clar - Cla)                       |    |   |  |

Rules

Round Robin = 2 x 15 + tiebreak to 11
1pt per every game won in a match (including tie-break)
Aggregate scores used in the case of a tie
Ball = Dark Blue
Venue Official = Martin Brannigan - 087 4108411