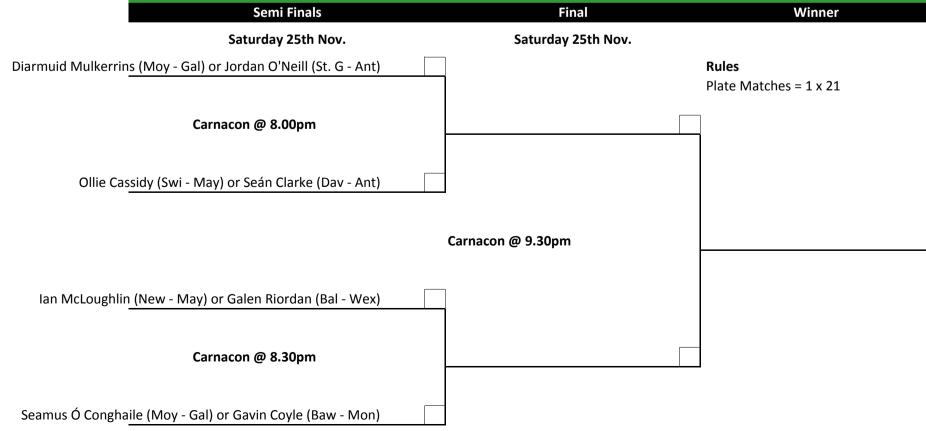

reann Murphy (Clar - Cla)                       |    |   |  |
| Collooney @ 2.30pm  Meadhbh Ní Dhálaigh (Na F - Du | h) |   |  |
| Meadhbh Ni Dhalaigh (Na F - Du                     | (ט |   |  |
|                                                    |    |   |  |
| Niamh Dunne (Cul - Lao)                            |    |   |  |
| Collooney @ 5.45pm                                 |    |   |  |
| Doireann Murphy (Clar - Cla)                       |    |   |  |

Rules

Round Robin = 2 x 15 + tiebreak to 11
1pt per every game won in a match (including tie-break)
Aggregate scores used in the case of a tie
Ball = Dark Blue
Venue Official = Martin Brannigan - 087 4108411



Champions

Runner Up



40x20 Irish Adult Nationals 2017 - Mens A

Final

Champion

**Semi Finals** 

**Quarter Finals** 







40x20 Irish Adult Nationals 2017 - Ladies B

**Final** 

Champion

**Semi Finals** 

**Quarter Finals**